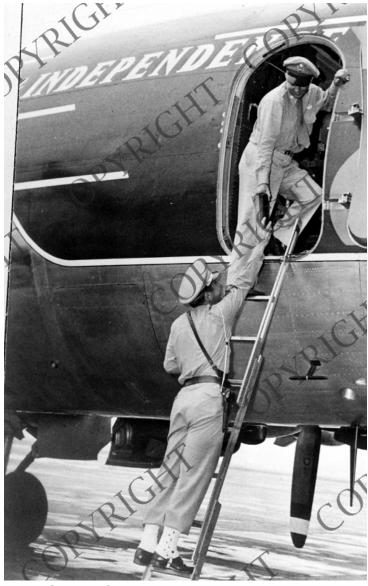

## Two men ready the Independence

## **Description**

Two unidentified men are boarding the airplane, "Independence". The two men are handing each other an object as one stands on a ladder and the other half in the plane.

## Date(s)

August 28, 1947

**Accession Number** 59-1356-2

6.5x8.5 inches Black & White

Keywords Airmen Presidential aircraft

**HST Keywords** Airplane - Independence

**Rights** Copyrighted - This item is copyrighted and cannot be published, reproduced, or otherwise used without the explicit permission of the copyright holder.