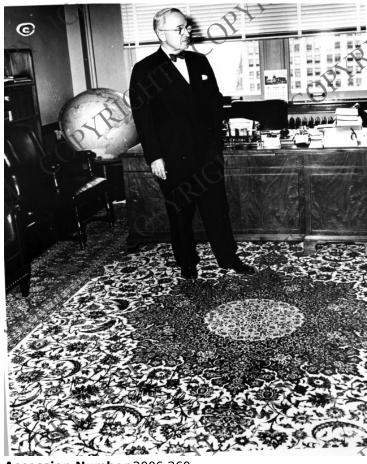

## Former President Harry S. Truman in his office in the Federal Reserve Bank Building in Kansas City

## Description

Former President Harry S. Truman poses before his desk in his office in the Federal Reserve Bank Building, Kansas City, Missouri, during a meeting with four members of the Fraternal Order of Eagles (See also 2006-264 thru 2006-268.) From: E.W. Collins

## Date(s)

ca. 1953

**Accession Number** 2006-269

8x10 inches (21x26 cm) Black & White

**Keywords** Ex-presidents

HST Keywords Eagles, Fraternal Order of; Truman - Portraits - Office - Desk - Federal Reserve