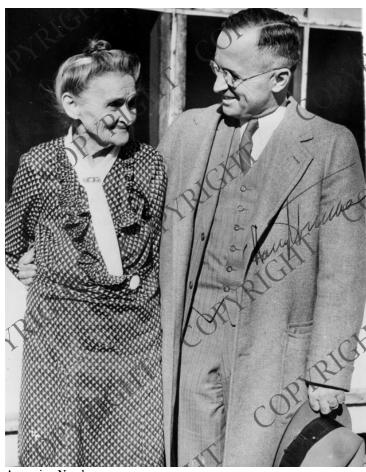

## Autographed photo of Senator Harry S. Truman and his mother, Martha Ellen Truman

Accession Number 2006-221

6.5x8 inches Black & White

Keywords Legislators Mothers

HST Keywords Autographs - Photograph Signed - Authentic Sign.; Truman - Family - Mother - 1934; Truman - Senator - First Term

## Description

Photo of Harry S. Truman and his mother, Martha Ellen Truman, made just after his election to the United States Senate. The photo is autographed "Harry S. Truman." From: Alexander F. Nahas Date(s)