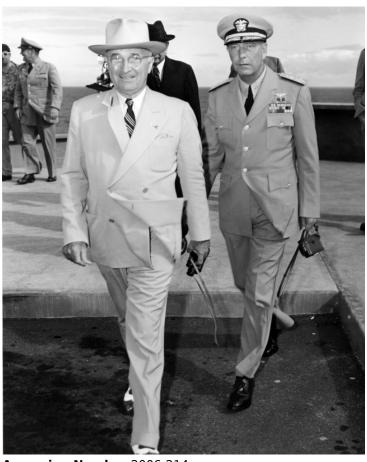

## President Harry S. Truman and Admiral Arthur W. Radford at Hickam Field, Hawaii

## Description

President Harry S. Truman is escorted off the Independence by Vice Admiral Arthur W. Radford after landing at Hickam Field, Pearl Harbor, Hawaii. The President is on his way to Wake Island for a meeting with General MacArthur. From: Earl and B.J. Greathouse

## Date(s)

October 13, 1950

**Accession Number** 2006-214

8x10 inches (21x26 cm) Black & White

**Keywords** Naval officers Presidential trips Presidents

**HST Keywords** Hawaii - Pearl Harbor; Military Bases - Hickam Field - Pearl Harbor, Hawaii; Truman - Trips - Wake Island - 1950

People Pictured Radford, Arthur William, 1896-1973 Truman, Harry S., 1884-1972

Rights The Library is unaware of any copyright claims to this item; use at your own risk.

Note: If you use this image, rights assessment and attribution are your responsibility.