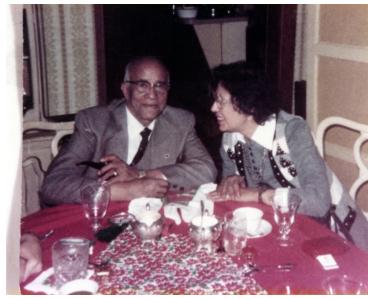

## Date(s)

**Description** 

Missouri State Representative James McKinley Neal and his wife, Jewel, at the breakfast table in their home in Kansas City, Missouri. Mr. Neal was an

November 11, 1982

acquaintance of President Truman.