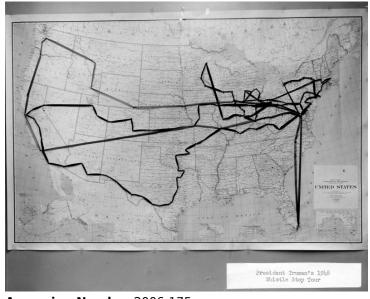

## Photo of map of Truman's 1948 Whistle Stop Tour

## **Description**

Photo of United States map of President Harry S. Truman's 1948 Whistle Stop Tour, with ribbons and pins marking the route and stops on the tour.

## Date(s)

ca. 1948

**Accession Number** 2006-175

8x10 inches (21x26 cm) Black & White

**Related Collection** Democratic National Committee Records

Keywords Maps Presidential campaign trips Presidential campaign, 1948