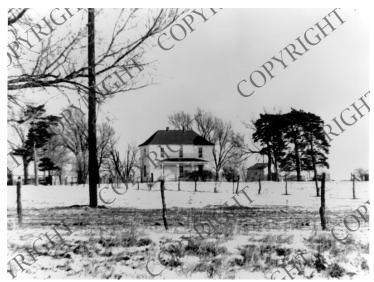

## **Farm home of former President Truman**

**Accession Number** 2006-173

7.5x9.5 inches Black & White

**Keywords** Dwellings Farms Presidential residences

HST Keywords Truman - Homes - Grandview - Farm

A view of the farm home of former President Harry S. Truman in Grandview, Missouri, taken from the west across a snowy landscape. From: Lee Deane, National Park Service.