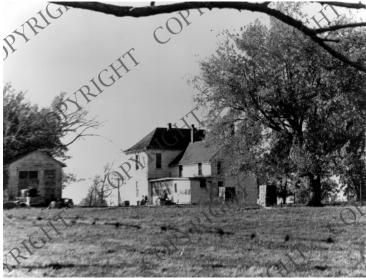

## Description

A view of the farm home of former President Harry S. Truman in Grandview, Missouri, taken from the southeast. From: Lee Deane, National Park Service.