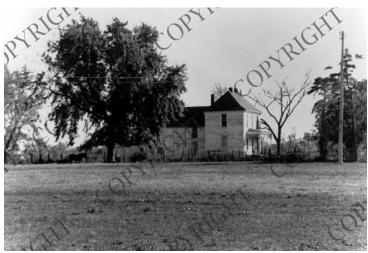

## Farm home of former President Truman in Grandview, Missouri

**Accession Number** 2006-171

7.5x9.5 inches Black & White

Keywords Dwellings Farms Presidential residences

HST Keywords Truman - Homes - Grandview - Farm

## **Description**

A view of the farm home of former President Harry S. Truman, in Grandview, Missouri, taken from the north. From: Lee Deane, National Park Service.