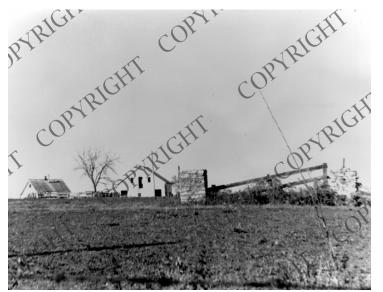

## View of barn at the Grandview, Missouri farm home of former President Truman

## Description

A view of barns at the Grandview, Missouri farm home of former President Harry S. Truman, looking from the south. From: Lee Deane, National Park Service.

**Date(s)** October 19, 1974

Accession Number 2006-169