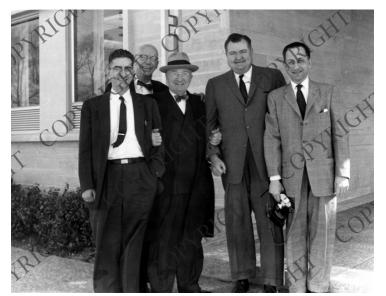

## Description

Former President Harry S. Truman (third from left) poses with representatives of the General Services Administration at the North entrance of the Truman Library in Independence, Missouri. Laphene Peterson is a member of the party, although he is not identified. The others are unidentified. From: Laphene Peterson.