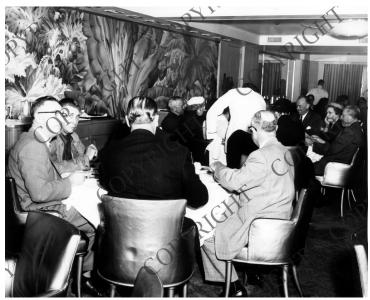

## **Description**

Former President Harry S. Truman (center), Bess Truman (on his right, in white hat), and Margaret Truman (behind waiter on Bess's right), have lunch aboard the S.S. President Cleveland upon arrival at San Francisco, California, after a month's vacation in Hawaii. The other people are unidentified. From: Bayard C. Rucker.