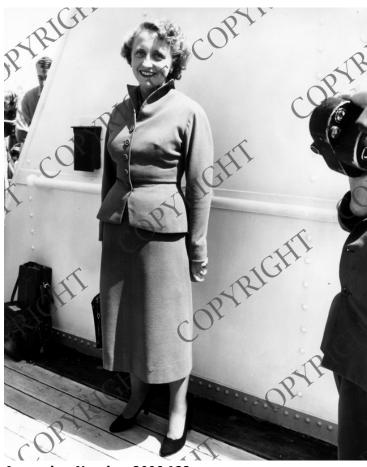

## Margaret Truman aboard the S.S. President Cleveland

## **Description**

Margaret Truman poses for a photo aboard the S.S. President Cleveland upon arrival at San Francisco, California, after a month's trip to Hawaii with her mother and father. (See 2002-463 through 469.) (Original negative included.) From: Bayard C. Rucker.

## Date(s)

May 3, 1953

**Accession Number 2006-122** 

8x10 inches (21x26 cm) Black & White

**Keywords** Children of presidents Ships Vacations

**HST Keywords** California - San francisco; Ships - President Cleveland; Truman - Margaret - Trips - Other - Hawaii; Truman - Margaret - Portraits; Truman - Margaret - Family - HST & Bess - Post Presidency (ref. to)