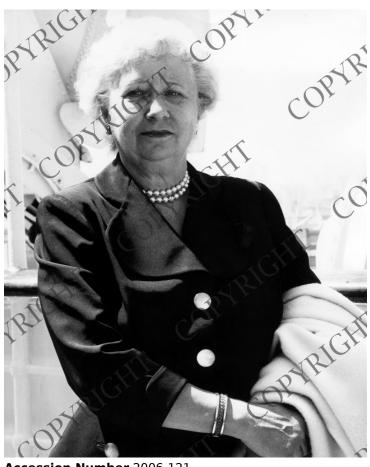

## Bess Truman aboard the S.S. President Cleveland

## **Description**

Bess Truman poses for a photo aboard the S.S. President Cleveland upon arrival at San Francisco, California, after a month's trip to Hawaii with her husband and daughter. (See 2002-463 through 469.) (Original negative included.) From: Bayard C. Rucker.

## Date(s)

May 3, 1953

Accession Number 2006-121

Black & White 8x10 inches (21x26 cm)

**Keywords** First ladies Ships **Vacations** 

HST Keywords California - San Francisco; Ships - President Cleveland; Truman - Bess - Family - HST - MT - Post Presidency (ref. to); Truman, Bess - Trips - Other - Hawaii; Truman, Bess - Portraits;

People Pictured Truman, Bess Wallace, 1885-1982

Rights Copyrighted - This item is copyrighted and cannot be published, reproduced, or otherwise used without the explicit permission of the copyright holder.