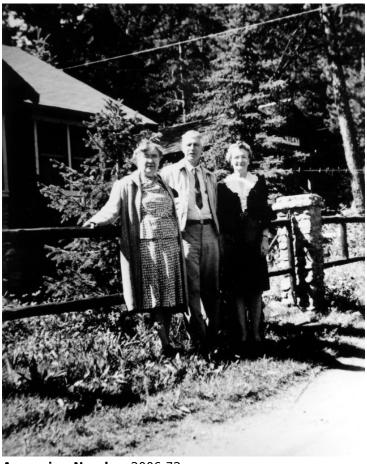

## **Description**

Mary Jane Truman poses with an unidentified man and woman in front of a house in Colorado. The exact location, date and event are unknown. From: Roy Romine.

## Date(s)

ca. 1947

**Accession Number** 2006-72

8x10 inches (21x26 cm) Black & White

**Keywords** Men Presidential family Women

HST Keywords Truman - Family - Sister - Mary Jane - Colorado -1947; Colorado - Mary Jane Truman - 1947