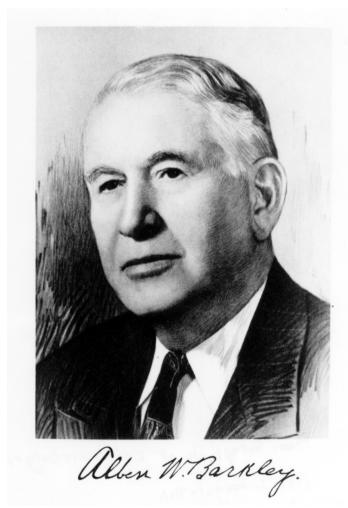

## Autographed painting of Alben W. Barkley

## **Description**

Photo of painted portrait of Alben W. Barkley, President Truman's Vice President, autographed below the picture. Signature is not original.

## Date(s)

ca. 1949

**Accession Number** 2006-37

5.5x7.75 inches Black & White

Related Collection Meisburger, Edward P. Papers

**Keywords** Portraits Vice-Presidents

HST Keywords Autographs - Barkley, Alben W.; Barkley, Alben W. - Portraits; Paintings - Barkley, Alben

People Pictured Barkley, Alben William, 1877-1956

Rights The Library is unaware of any copyright claims to this item; use at your own risk.

Note: If you use this image, rights assessment and attribution are your responsibility.