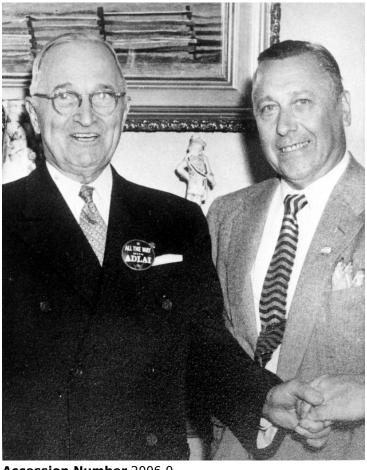

## Former President Truman and Leo Sukala in Greensburg, Pennsylvania

## Description

Former President Harry S. Truman (left), wearing an "All the Way with Adlai" campaign button, clasps hands with Leo Sukala at a Democratic fund-raising dinner in Greensburg, Westmoreland County, Pennsylvania, where Mr. Truman was the guest speaker. From: Leo Sukala.