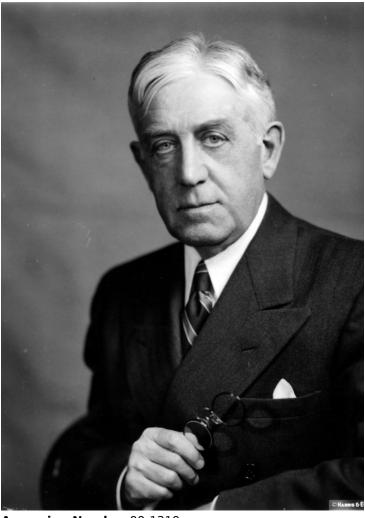

## **Description**

Senator Wallace H. White, Jr., of Maine, posed for this Harris and Ewing portrait several days ago. From; Beth Gore.

**Date(s)** June 26, 1945

**Accession Number** 99-1319

6 x 8 Black & White

**Keywords** Legislators

**People Pictured** White, Wallace Humphrey, Jr., 1877-1952

Rights The Library is unaware of any copyright claims to this item; use at your own risk.

Note: If you use this image, rights assessment and attribution are your responsibility.