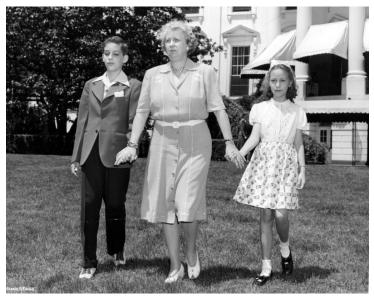

## Bess Truman with relatives at White House

## Description

David Wallace, 11, and Marian Wallace, 9, son and daughter of David F. Wallace, Sr., of Denver, CO, shown with their aunt, Mrs. Harry S. Truman, on the White House lawn today. From: Beth Gore.