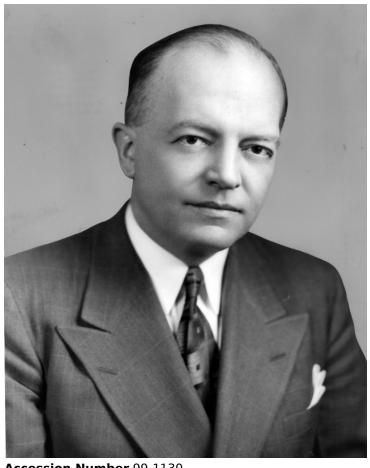

## Portrait of Harold E. Stassen

**Description** 

Portrait of Harold E. Stassen, former governor of Minnesota. From: Beth Gore

Date(s) September 8, 1947

**Accession Number** 99-1130

8x10 inches (21x26 cm) Black & White