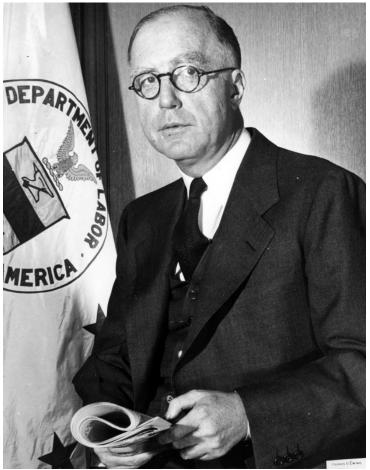

## Portrait of Secretary of Labor Lewis Schwellenbach

## Description

Portrait of Secretary of Labor Lewis Schwellenbach. From: Beth Gore

Date(s) December 27, 1945

Accession Number 99-1067

8x10 inches (21x26 cm) Black & White

Keywords Cabinet officers Portraits

People Pictured Schwellenbach, Lewis B. (Lewis Baxter), 1894-1948

**Rights** The Library is unaware of any copyright claims to this item; use at your own risk.

Note: If you use this image, rights assessment and attribution are your responsibility.