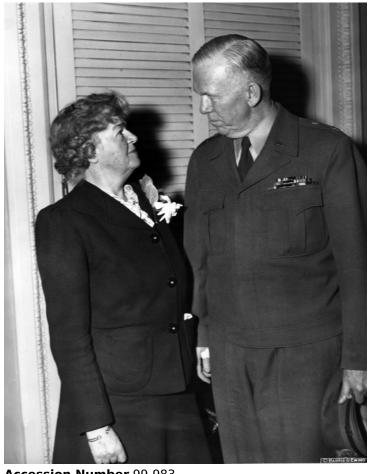

## Rep. Edith Norse Rogers and Gen. George C. Marshall

## **Description**

Rep. Edith Nourse Rogers of Massachusetts stands with General George C. Marshall. From: Beth Gore.

## Date(s)

November 18, 1949

**Accession Number** 99-983

8x10 inches (21x26 cm) Black & White

**Keywords** Cabinet officers Legislators

**People Pictured** Marshall, George C. (George Catlett), 1880-1959 Rogers, Edith Nourse, 1881-1960