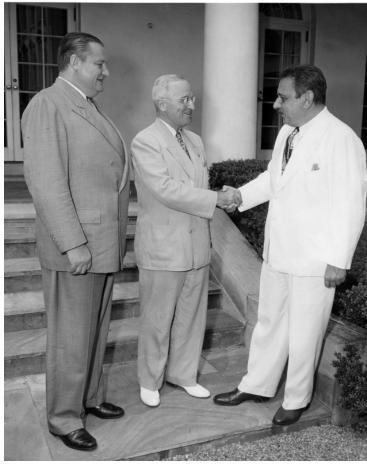

## Photo of Puerto Rico's first elected Governor Munoz Marin, being greeted by Pres. Truman

## Description

Photo of Puerto Rico's first elected Governor, Luis Munoz Marin (right), being greeted by President Harry S. Truman at the White House. On the left is Secretary of the Interior J.A. Krug. From: Beth Gore.