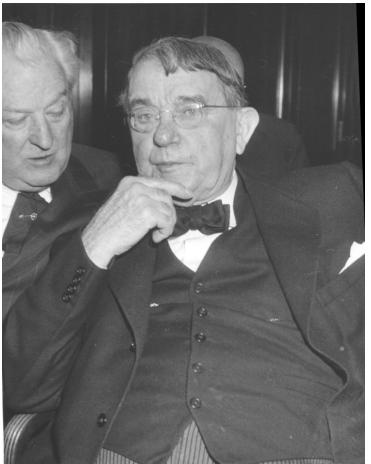

## Description

Photo of Senator Kenneth McKellar, Tennessee, President protempore of the Senate. Man at left is unidentified.

Date(s) February 1, 1945

Accession Number 99-802

6 1/2 8 Inches Black & White

Keywords Legislators

People Pictured McKellar, Kenneth Douglas, 1869-1957

Rights The Library is unaware of any copyright claims to this item; use at your own risk.

Note: If you use this image, rights assessment and attribution are your responsibility.