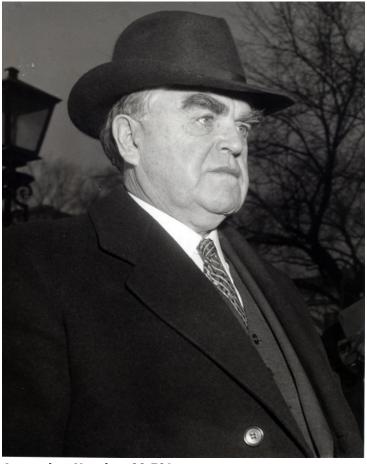

## Stern-faced John L. Lewis, United Mine Workers chief, shown at court this morning

## Description

Stern-faced John L. Lewis, United Mine Workers chief, shown at court this morning.

Date(s)
December 4, 1946

**Accession Number** 99-701

8x10 inches (21x26 cm) Black & White

Keywords Labor leaders