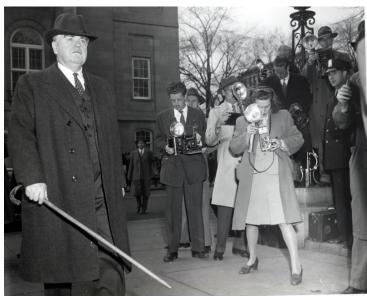

## UMW President John L. Lewis outside the Federal District court

**Accession Number** 99-699

8x10 inches (21x26 cm) Black & White

**Keywords** Courthouses Labor leaders Photographers

People Pictured Lewis, John Llewellyn, 1880-1969

## **Description**

Photo of photographers trailing United Mine Workers President John L. Lewis (left) outside the Federal District court. From: Beth Gore.

## Date(s)

November 27, 1946