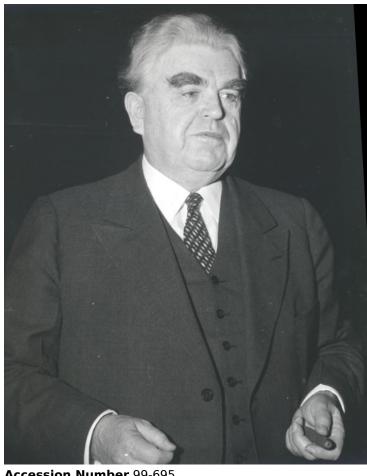

## Half Figure Photo of John L. Lewis

**Accession Number** 99-695

8x10 inches (21x26 cm) Black & White

Keywords Labor leaders

People Pictured Lewis, John Llewellyn, 1880-1969

Rights The Library is unaware of any copyright claims to this item; use at your own risk.

## **Description**

John L. Lewis, President of the United Mine Workers, posed for pictures after his operation. From: Beth Gore.

Date(s)

February 4, 1946