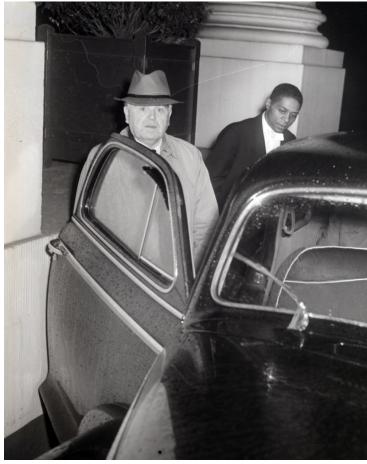

## Photo of UMW President John L. Lewis **Entering his Car at the White House**

## Description

United Mine Workers President John L. Lewis shown entering his car following a conference with President Truman at the White House. From: Beth Gore.

Date(s)

May 26, 1946