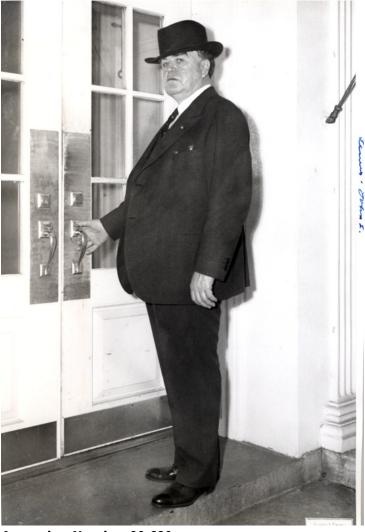

## Photo of John L. Lewis Entering the White House

## **Description**

John L. Lewis, President of the United Mine Workers, entering the White House for a conference with President Truman. It was Mr. Lewis's first visit to the White House in four years. From: Beth Gore.