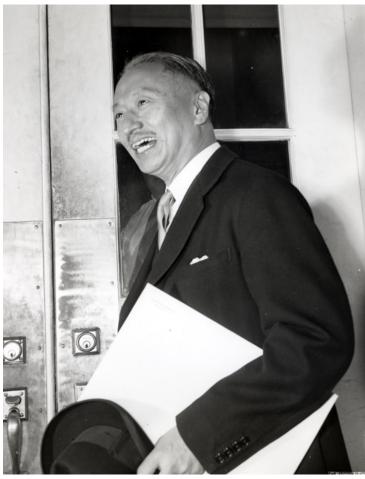

## Dr. V. K. Wellington Koo, the Ambassador from China to the United States

## Description

Dr. V. K. Wellington Koo, the Ambassador from China to the United States, is shown as he entered the White House to present his credentials to President Truman. From: Beth Gore

**Date(s)** July 3, 1945