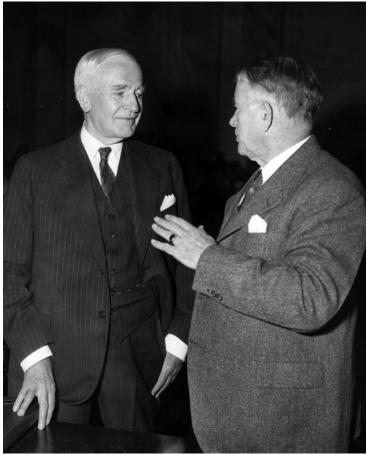

## Senator Alben W. Barkley (R) greeting former Secretary of State Cordell Hull

## Description

Committee Chairman Senator Alben W. Barkley of the Pearl Harbor Investigating Committee greets former Secretary of State Cordell Hull, who was today's witness. From: Beth Gore