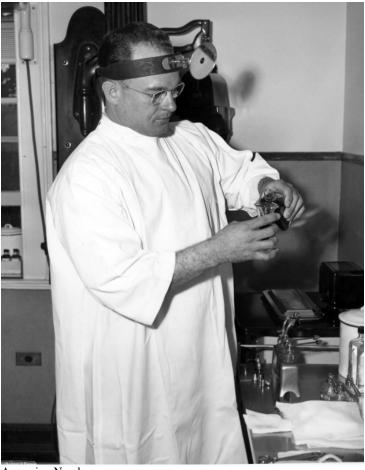

## Description

New physician to President Truman is Col. Wallace Harry Graham, shown at the White House. From: Beth Gore

September 12, 1945