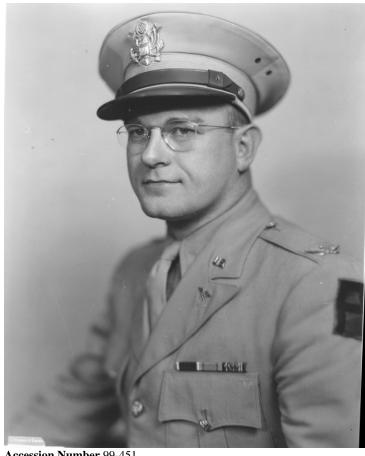

## Portrait of Col. Wallace Graham

**Accession Number** 99-451

Black & White 8x10 inches (21x26 cm)

Keywords Armed forces officers Physicians

People Pictured Graham, Wallace Harry, 1910-1996

Rights The Library is unaware of any copyright claims to this item; use at your own risk.

## **Description**

Portrait of Col. Wallace Graham, recently appointed President Truman's personal doctor. From: Beth Gore

September 22, 1945