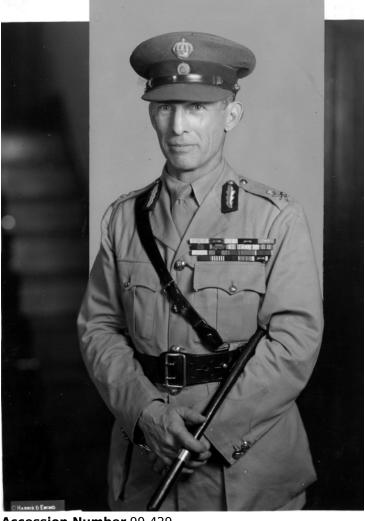

## Portrait of King George II of Greece in full military dress

## **Description**

Portrait of King George II of Greece in full military dress (airbrushed photo). From: Beth Gore.

Date(s) June 22, 1942

**Accession Number** 99-429

6 1/2 x 8 1/2 Inches Black & White

**Keywords** Kings and rulers

HST Keywords Greece - Ref. to

People Pictured George II, King of the Hellenes, 1890-1947

Rights The Library is unaware of any copyright claims to this item; use at your own risk.

Note: If you use this image, rights assessment and attribution are your responsibility.