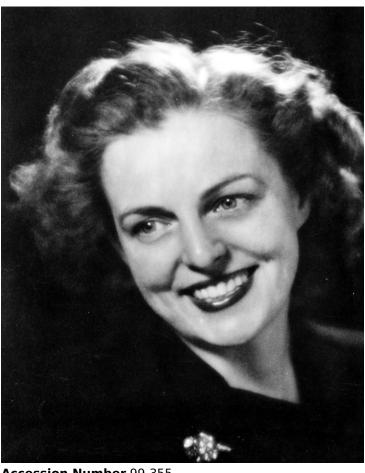

## Portrait of Rep. Helen Gahagan Douglas (D. CA)

## **Description**

Glamorous portrait of Rep. Helen Gahagan Douglas (D. CA). From: Beth Gore.

Date(s)

ca. 1946

**Accession Number** 99-355

8x10 inches (21x26 cm) Black & White

**Keywords** Legislators **Portraits** 

People Pictured Douglas, Helen Gahagan, 1900-1980

Rights The Library is unaware of any copyright claims to this item; use at your own risk.

Note: If you use this image, rights assessment and attribution are your responsibility.