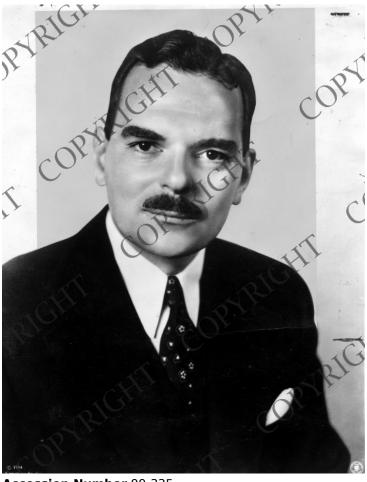

## Official campaign photo of Thomas E. Dewey for the 1944 campaign

## **Description**

Official campaign photo of Thomas E. Dewey for the 1944 campaign. From: Beth Gore.

**Date(s)** 1944

**Accession Number** 99-335

8x10 inches (21x26 cm) Black & White

**Keywords** Governors Portraits Presidential candidates

**People Pictured** Dewey, Thomas E. (Thomas Edmund), 1902-1971

**Rights** Copyrighted - This item is copyrighted and cannot be published, reproduced, or otherwise used without the explicit permission of the copyright holder.