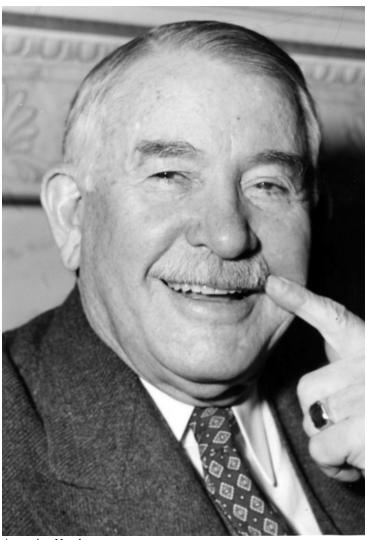

## Senator Alben Barkley in Mustache

Accession Number 99-59

8x10 inches (21x26 cm) Black & White

Keywords Legislators

People Pictured Barkley, Alben William, 1877-1956

Rights The Library is unaware of any copyright claims to this item; use at your own risk.

## Description

Senator Alben Barkley looks a bit different these days and if you don't think so, just take a look at the upper lip! The way the Senator from Kentucky is showing it off, he appears mighty proud of the moustache. From: Beth Gore.

Date(s)

December 31, 1946