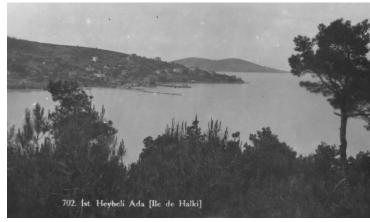

## Postcard of the island of Halki (1st Heybeli Ada)

**Accession Number** 59-779-35

3.5 x 5.5 inches Black & White

Keywords Islands

HST Keywords Postcards; Turkey - Halki

**Rights** Public Domain - This item is in the public domain and can be used freely without further permission.

## **Description**

This postcard shows the island of Halki (1st Heybeli Ada) near Turkey.

Date(s)