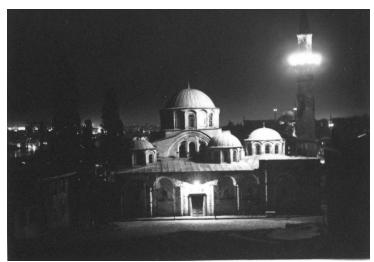

## Postcard of mosque at night

**Accession Number** 59-779-44

3.5 x 5.5 inches Black & White

Keywords Islam Buildings

**HST Keywords** Mosques; Postcards

**Rights** Public Domain - This item is in the public domain and can be used freely without further permission.

## **Description**

This postcard shows the exterior of an unidentified mosque at night.

Date(s)