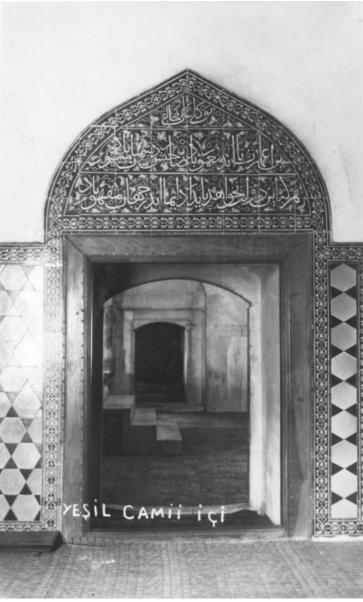

## Postcard of entryway (Yesil Camii ici)

## **Description**

This postcard shows an entryway (Yesil Camii ici) in Istanbul.

Date(s)

**Accession Number** 59-779-32

3.5 x 5.5 inches Black & White

**Keywords** Islam Buildings

HST Keywords Postcards; Turkey - Istanbul; Yesil Camii ici