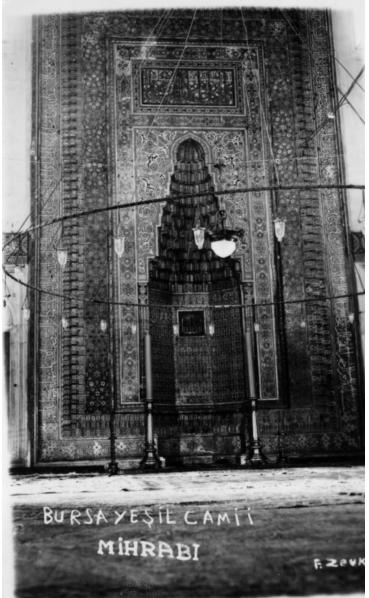

## Postcard of a wall (Bursa Yesil Camii Mihrabi)

## Description

This postcard shows a ornamental wall (Bursa Yesil Camii Mihrabi) in Istanbul.

Date(s)

## Accession Number 59-779-30

3.5 x 5.5 inches Black & White

Keywords Islam Buildings

HST Keywords Bursa Yesil Camii Mihrabi; Postcards; Turkey - Istanbul

**Rights** Public Domain - This item is in the public domain and can be used freely without further permission.