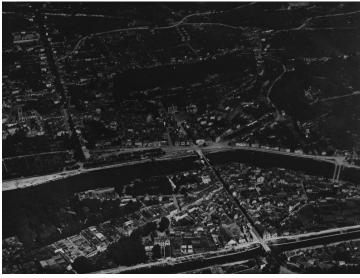

## Aerial view of Chateau Thierry during World War I

## **Description**

Aerial view of Chateau Theirry during World War I. Donor: Frank Freidel, who purchased the photographs from the National Archives.