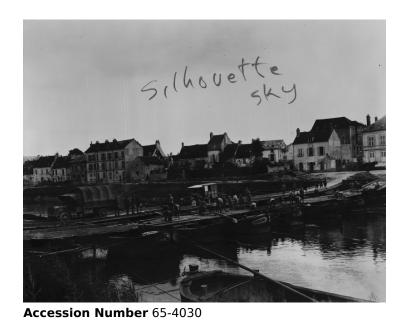

## World War I soldiers and trucks at Chateau Thierry

4x5 inches (10x13 cm) Black & White

**Keywords** Soldiers World War, 1914-1918

HST Keywords France - Freidel, Frank - World War I collection - Equipment - Supplies; World War I - General File

## **Description**

World War I soldiers and trucks at Chateau Thierry. Donor: Frank Freidel, who purchased the photographs from the National Archives.

## Date(s)

July 28, 1918