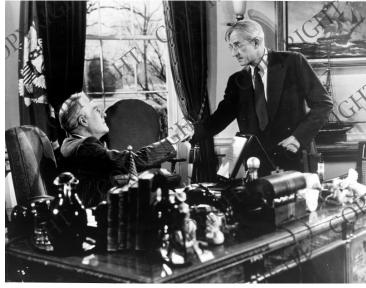

## Actors portraying President Roosevelt and Vannevar Bush

## **Description**

Actor Godfrey Tearle (seated, portraying President Franklin D. Roosevelt) greets actor Jonathan Hale (portraying Dr. Vannevar Bush.) This is a production still from the movie "The Beginning or the End", about the development of the atomic bomb and its use on Hiroshima.