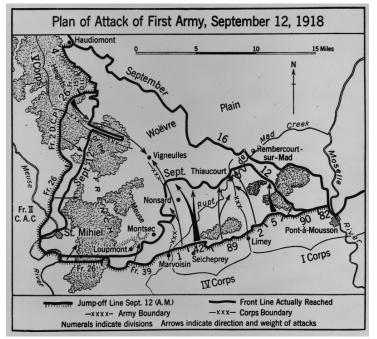

## Map of plan of attack of the First Army during World War I

## Description

Map of plan of attack of the First Army during World War I. Donor: Frank Freidel, who obtained these photographs from the National Archives.

## Date(s)

September 12, 1918

Accession Number 65-4014

4x5 inches (10x13 cm) Black & White

Keywords Maps World War, 1914-1918

HST Keywords France - Freidel, Frank - World War I collection - Maps; World War I - General File