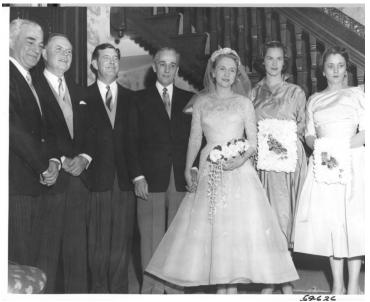

## Wedding Party with Clifton and Margaret Daniel

## **Description**

Wedding Party with Clifton and Margaret Daniel. They are at the stairwell in the Truman house. Left to right: George Backer, Turner Catledge, John Barrow (best man), Clifton Daniel, Margaret Truman Daniel, Drucie Snyder Horton, Mary Shaw Branton. Similar to 97-54 and 85-77-3.