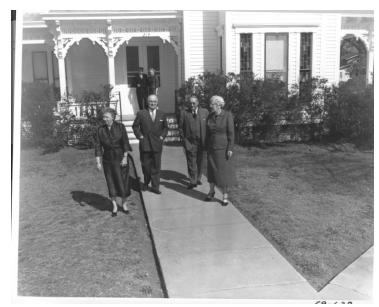

## **Description**

Members of the Truman and Daniel families gather outside the Truman home in Independence, Missouri. From left to right, Bess Truman, Harry S. Truman, E.C. Daniel, and Elvah Daniel. Clifton Daniel and Margaret Truman appear in the background on the porch.

**Date(s)** April 20, 1956

**Accession Number 59-628** 

8x10 inches (21x26 cm) Black & White

**Keywords** Children of presidents Ex-presidents First ladies Presidential family Presidential residences Weddings

**People Pictured** Daniel, Clifton (Elbert Clifton), 1912-2000 Truman, Bess Wallace, 1885-1982 Truman, Harry S., 1884-1972 Truman, Margaret (Mary Margaret), 1924-2008

**Rights** Public Domain - This item is in the public domain and can be used freely without further permission.