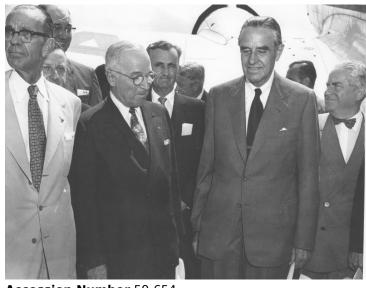

## Harry S. Truman and Averell Harriman with others

**Accession Number** 59-654

8x10 inches (21x26 cm) Black & White

**Keywords** Airports Ex-presidents Friends and associates

HST Keywords Missouri - Cities - Kansas City - Truman; Truman - Dignitaries - Political Associates - Harriman, Averell

## **Description**

Former President Harry S. Truman (front row, second from left) and Averell Harriman (front row, second from right) with unidentified others in Kansas City at an airport.

## Date(s)

July 20, 1956