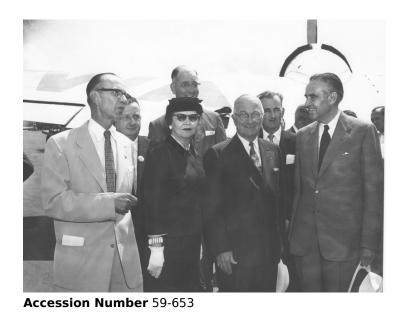

## Harry S. Truman and Averell Harriman with others

8x10 inches (21x26 cm) Black & White

**Keywords** Airports Ex-presidents Friends and associates

**HST Keywords** Harriman, Mrs. Averell; Missouri - Cities - Kansas City - Truman; Truman - Dignitaries - Political Associates - Harriman, Averell

## **Description**

Former President Harry S. Truman (front row, second from the right) and Averell Harriman (right)in Kansas City, Missouri. Mrs. Averell Harriman is to the left of Mr. Truman. Others are unidentified. They are at an airport.

## Date(s)

July 20, 1956