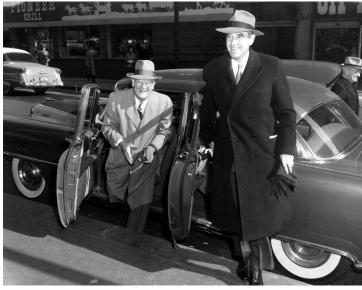

## Tom Evans and Averell Harriman alighting from car

## Description

Averell Harriman (right) exiting a car with Tom Evans. They are at the Muehlebach Hotel in Kansas City, Missouri and will be attending a Democratic dinner.

## Date(s)

December 8, 1954